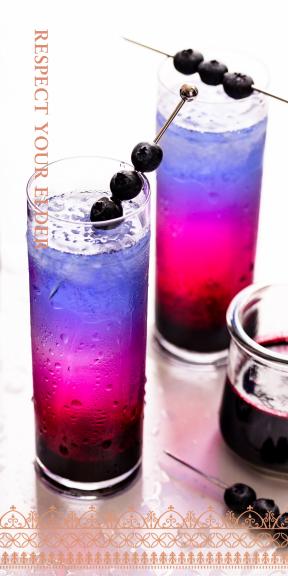

## **RESPECT YOUR ELDER**

@dawnofthedelicious brings us a deliciously sippable ombré creation. Featuring fragrant elderflower liqueur, blueberries, and Empress 1908 Gin, the 'Respect Your Elder' is giving us all the springtime feels!

| INGREDIENTS | 2 OZ   | EMPRESS 1908 GIN    |
|-------------|--------|---------------------|
|             | 1 OZ   | ELDERFLOWER LIQUEUR |
|             | 3 TBSP | BLUEBERRY REDUCTION |
|             | 4 OZ   | SODA WATER          |
|             |        | BLUEBERRIES         |
|             |        |                     |

METHOD

In a glass, start by adding the blueberry reduction. Then, add crushed ice. Follow by floating 1 oz of Empress 1908 Gin. Next, float the elderflower liqueur. Top with 4 oz of soda water, and layer the final 1 oz of Empress 1908 Gin on top. Garnish, stir, and enjoy!